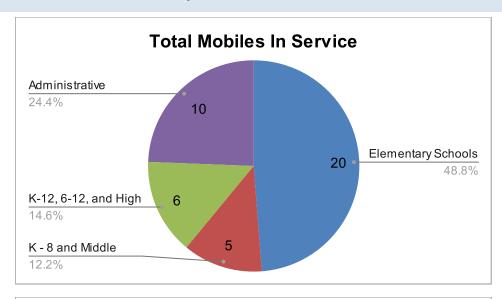

## **Mobiles and Modulars In Service:**

| School Level                 | Mobiles<br>Classrooms In<br>Service | Modulars In<br>Service | Restroom<br>Mobiles In<br>Service | Total Mobiles<br>In Service | Utilities<br>Expense |
|------------------------------|-------------------------------------|------------------------|-----------------------------------|-----------------------------|----------------------|
| Elementary Schools           | 670                                 | 20                     | 118                               | 808                         | \$921,120            |
| K - 8 and Middle Schools     | 132                                 | 5                      | 28                                | 165                         | \$188,100            |
| K-12, 6-12, and High Schools | 211                                 | 6                      | 36                                | 253                         | \$288,420            |
| Administrative               | 1                                   | 10                     | 6                                 | 17                          | \$19,380             |
| Total                        | 1014                                | 41                     | 188                               | 1243                        | \$1,417,020          |