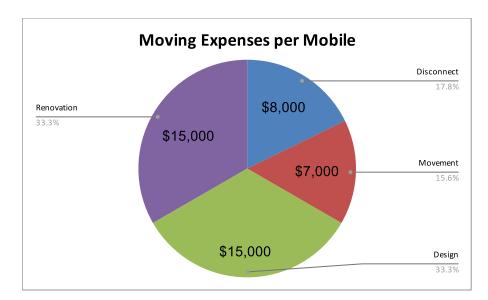

# Moving Expense per Mobile (Average):

| Category   | Cost     |
|------------|----------|
| Disconnect | \$8,000  |
| Movement   | \$7,000  |
| Design     | \$15,000 |
| Renovation | \$15,000 |
| Total      | \$45,000 |

**35** Mobiles moved per year (On Average)

\$1,575,000