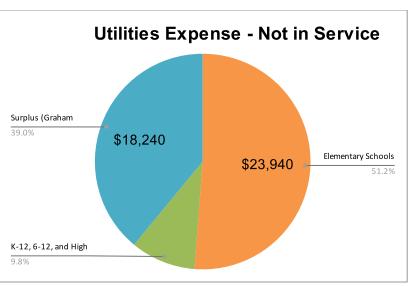

#### **Mobiles and Modulars Not In Service:**

| Mobiles and Modulais Not in Service.                                                                       |                                        |                         |                                       |                              |                      |
|------------------------------------------------------------------------------------------------------------|----------------------------------------|-------------------------|---------------------------------------|------------------------------|----------------------|
| School Level                                                                                               | Mobile<br>Classrooms<br>Not In Service | Modulars Not In Service | Restroom<br>Mobiles Not<br>In Service | Total Mobiles Not In Service | Utilities<br>Expense |
| Elementary Schools                                                                                         | 21                                     | 0                       | 0                                     | 21                           | \$23,940             |
| K - 8 and Middle Schools                                                                                   | 0                                      | 0                       | 0                                     | 0                            | \$0                  |
| K-12, 6-12, and High Schools<br>Middle Colleges and                                                        | 4                                      | 0                       | 0                                     | 4                            | \$4,560              |
| Alternative Ed Schools<br>Surplus (Graham Center,<br>Marie G. Davis, South Meck<br>HS, Stafford Drive, and | 0                                      | 0                       | 0                                     | 0                            | \$0                  |
| Waddell)                                                                                                   | 13                                     | 1                       | 2                                     | 16                           | \$18,240             |
| Total                                                                                                      | 38                                     | 1                       | 2                                     | 41                           | \$46,740             |