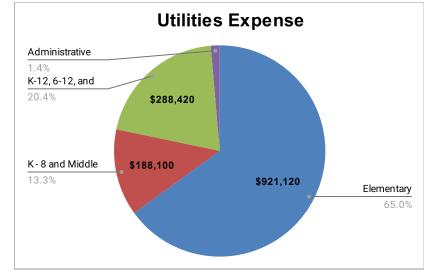

## **Mobiles and Modulars In Service:**

| School Level                 | Mobiles<br>Classrooms In<br>Service | Modulars In<br>Service | Restroom<br>Mobiles In<br>Service | Total Mobiles<br>In Service | Utilities<br>Expense |
|------------------------------|-------------------------------------|------------------------|-----------------------------------|-----------------------------|----------------------|
| Elementary Schools           | 670                                 | 20                     | 118                               | 808                         | \$921,120            |
| K - 8 and Middle Schools     | 132                                 | 5                      | 28                                | 165                         | \$188,100            |
| K-12, 6-12, and High Schools | 211                                 | 6                      | 36                                | 253                         | \$288,420            |
| Administrative               | 1                                   | 10                     | 6                                 | 17                          | \$19,380             |
| Total                        | 1014                                | 41                     | 188                               | 1243                        | \$1,417,020          |