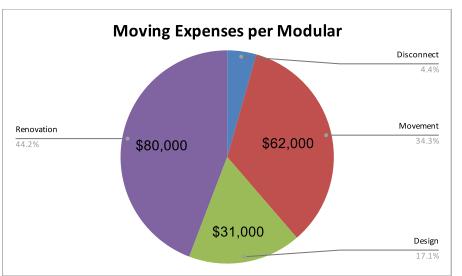

## Moving Expense per Modular (Average):

| Category   | Cost      |
|------------|-----------|
| Disconnect | \$8,000   |
| Movement   | \$62,000  |
| Design     | \$31,000  |
| Renovation | \$80,000  |
| Total      | \$181,000 |

1 Modular moved every 7 years (On Average) \$181,000

Note: Utility cost was calculated at a rate of \$95.00 per month.

Note: A mobile unit is one classroom. A Modular unit is 3 or more classrooms with a restroom built in.