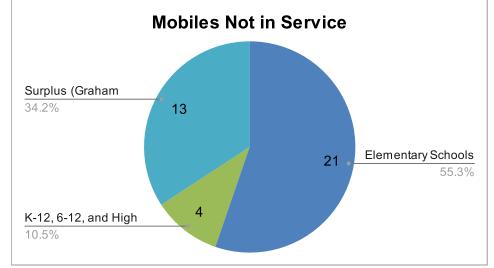

#### **Mobiles and Modulars Not In Service:**

| Mobiles and Modulais Not in Service.                                                                       |                                        |                         |                                       |                              |                      |
|------------------------------------------------------------------------------------------------------------|----------------------------------------|-------------------------|---------------------------------------|------------------------------|----------------------|
| School Level                                                                                               | Mobile<br>Classrooms<br>Not In Service | Modulars Not In Service | Restroom<br>Mobiles Not<br>In Service | Total Mobiles Not In Service | Utilities<br>Expense |
| Elementary Schools                                                                                         | 21                                     | 0                       | 0                                     | 21                           | \$23,940             |
| K - 8 and Middle Schools                                                                                   | 0                                      | 0                       | 0                                     | 0                            | \$0                  |
| K-12, 6-12, and High Schools<br>Middle Colleges and                                                        | 4                                      | 0                       | 0                                     | 4                            | \$4,560              |
| Alternative Ed Schools<br>Surplus (Graham Center,<br>Marie G. Davis, South Meck<br>HS, Stafford Drive, and | 0                                      | 0                       | 0                                     | 0                            | \$0                  |
| Waddell)                                                                                                   | 13                                     | 1                       | 2                                     | 16                           | \$18,240             |
| Total                                                                                                      | 38                                     | 1                       | 2                                     | 41                           | \$46,740             |